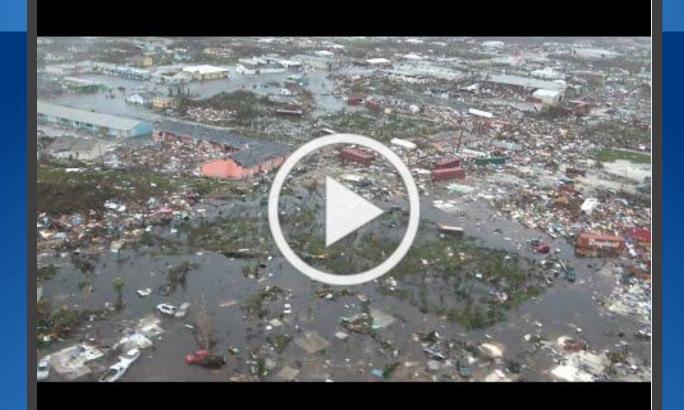

#### **Hurricane Dorian Relief Donations for The Bahamas**

Last week, the Corporate Office sent out an email announcing United Shipping's intent to help relief efforts for the devastating aftermath of Hurricane Dorian. We asked partners to donate to this cause as this catastrophe has left thousands without homes, without clothes and food and with nowhere to turn. So many people lost their lives and the ones who survived are in dire need. No amount is too small. If you can donate to this worthy cause, please email USI's CEO, Bill Hromada. He can also answer any questions you may have. To see the message we sent last week, click here.

If you are haven't seen the footage of what is left of a once beautiful country, click the video below. It shows aerial footage of what is left. United Shipping wants to help in any way we can. If you want to be apart of that - please let us know.