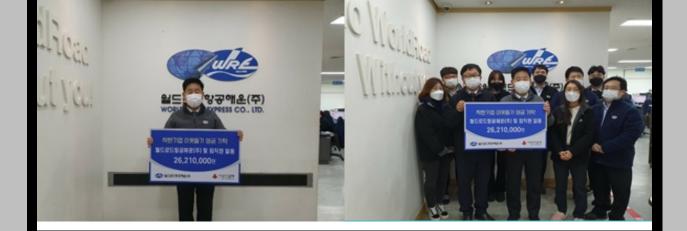

## **Worldroad Express Donates to The Community Chest of Korea**

The team of Worldroad Express has donated a total 26,210,000KRW (25,000USD) to The Community Chest of Korea on December 31, 2020.

The donation will help many people, including those that are having a difficult time in Korea for a variety of reasons. Mr. Hwang, president of Worldroad Express, said "We are making the donation in hopes of helping those people who have had a difficult time due to Corona Virus & other reasons. We hope Worldroad's donation has a good influence for those all over the world."

What an incredibly generous and amazing gift to those in need! Well done, Worldroad Express!